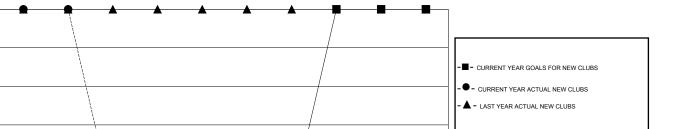

GOALS AND ACTUAL NEW CLUBS CUMULATIVE

APR

MAY

JUNE

| DROPPED CLUBS: 0                |              | 11 CLUBS OF 42 ADDED 1 OR MORE<br>NEW MEMBERS | GENDER DISTRIBUTION           MALE         880 (73.33%)           FEMALE         320 (26.67%) |                |                  |
|---------------------------------|--------------|-----------------------------------------------|-----------------------------------------------------------------------------------------------|----------------|------------------|
| DROPPED MEMBERS                 |              |                                               | FEMALE                                                                                        | 020 (20.07 70) |                  |
| DECEASED  CLUB CANCELLED  OTHER | 6<br>0<br>39 | CLICK HERE FOR HEALTH ASSESSMENT DATA         | FAMILY UNIT MEMBERS HEAD OF HOUSEHOLD                                                         |                | 206<br>99<br>107 |
| TOTAL 45                        |              |                                               | NON-HEAD OF HOUSEHOLD                                                                         |                |                  |

## LOCATION ILLINOIS

| Clubs         |                  |                  |                  |                  | Members               |                    |                                     |                    |                  |  |
|---------------|------------------|------------------|------------------|------------------|-----------------------|--------------------|-------------------------------------|--------------------|------------------|--|
|               | RESUL            | TS FOR 2014-2015 |                  |                  | RESULTS FOR 2014-2015 |                    |                                     |                    |                  |  |
| QUARTER       | NEW CLUB<br>GOAL | NEW CLUBS        | DROPPED<br>CLUBS | NET<br>GAIN/LOSS | QUARTER               | NEW MEMBER<br>GOAL | CHARTER AND<br>NEW MEMBERS<br>ADDED | DROPPED<br>MEMBERS | NET<br>GAIN/LOSS |  |
| JULY/AUG/SEPT | 0                | 1                | 0                | 1                | JULY/AUG/SEPT         | 7                  | 31                                  | 32                 | -1               |  |
| OCT/NOV/DEC   | 0                | 0                | 0                | 0                | OCT/NOV/DEC           | 6                  | 13                                  | 13                 | 0                |  |
| JAN/FEB/MAR   | 0                | 0                | 0                | 0                | JAN/FEB/MAR           | 6                  | 0                                   | 0                  | 0                |  |
| APR/MAY/JUNE  | 1                | 0                | 0                | 0                | APR/MAY/JUNE          | 31                 | 0                                   | 0                  | 0                |  |