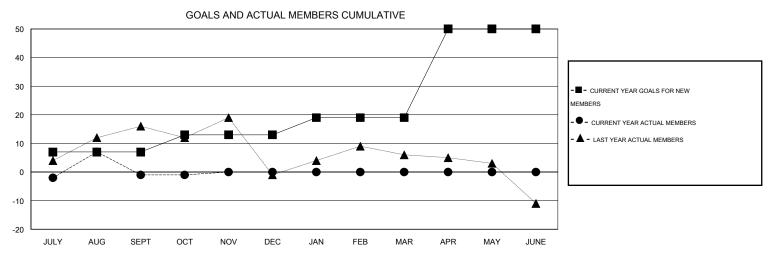

8.0

0.6

0.4

0.2

0

JULY

AUG

SEPT

OCT

NOV

DEC

JAN

FEB

MAR

## LOCATION ILLINOIS

| Clubs         |                  |                  |                  |                  | Members               |                    |                                     |                    |                  |  |
|---------------|------------------|------------------|------------------|------------------|-----------------------|--------------------|-------------------------------------|--------------------|------------------|--|
|               | RESUL            | TS FOR 2014-2015 |                  |                  | RESULTS FOR 2014-2015 |                    |                                     |                    |                  |  |
| QUARTER       | NEW CLUB<br>GOAL | NEW CLUBS        | DROPPED<br>CLUBS | NET<br>GAIN/LOSS | QUARTER               | NEW MEMBER<br>GOAL | CHARTER AND<br>NEW MEMBERS<br>ADDED | DROPPED<br>MEMBERS | NET<br>GAIN/LOSS |  |
| JULY/AUG/SEPT | 0                | 1                | 0                | 1                | JULY/AUG/SEPT         | 7                  | 31                                  | 32                 | -1               |  |
| OCT/NOV/DEC   | 0                | 0                | 0                | 0                | OCT/NOV/DEC           | 6                  | 13                                  | 13                 | 0                |  |
| JAN/FEB/MAR   | 0                | 0                | 0                | 0                | JAN/FEB/MAR           | 6                  | 0                                   | 0                  | 0                |  |
| APR/MAY/JUNE  | 1                | 0                | 0                | 0                | APR/MAY/JUNE          | 31                 | 0                                   | 0                  | 0                |  |